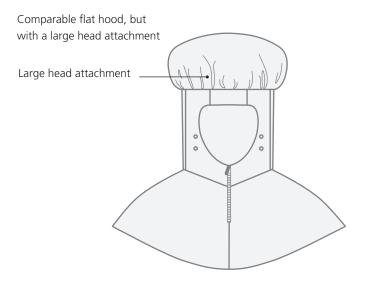

# Flat Hood QNTS031-2\*

Front Back



## Open Face Hood QNTS080-2\*



# Face Mask QNTS109-2\*

Suitable for the open face hood, with press studs for attaching to the hood

Universal size

Press studs for width adjustment



## Sizing Hood

| Sizes         | XS       | S        | М        | L        | XL       | XXL |
|---------------|----------|----------|----------|----------|----------|-----|
| Head          |          |          |          |          |          |     |
| circumference | 53-55 cm | 57-58 cm | 59-60 cm | 61-63 cm | 64-65 cm |     |

This drawing is only for illustration purposes. Deviations to the original garment may occur. basan does not assume liability for any of those deviations and reserves the right to make modifications.

www.vwr.com/basan