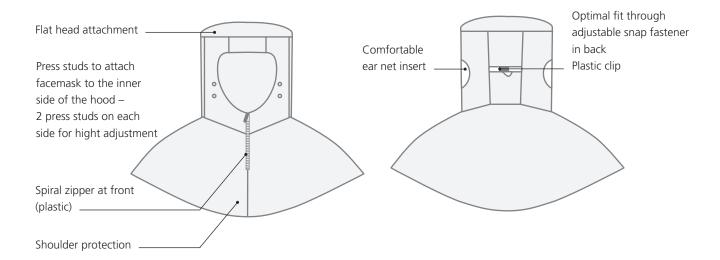

# Flat Hood QNTS031-2\*

Front Back



## Open Face Hood QNTS080-2\*



# Face Mask QNTS109-2\*

Suitable for the open face hood, with press studs for attaching to the hood

Universal size

Press studs for width adjustment



## Sizing Hood

| Sizes         | XS       | S        | М        | L        | XL       | XXL |
|---------------|----------|----------|----------|----------|----------|-----|
| Head          |          |          |          |          |          |     |
| circumference | 53-55 cm | 57-58 cm | 59-60 cm | 61-63 cm | 64-65 cm |     |

This drawing is only for illustration purposes. Deviations to the original garment may occur. basan does not assume liability for any of those deviations and reserves the right to make modifications.

www.vwr.com/basan