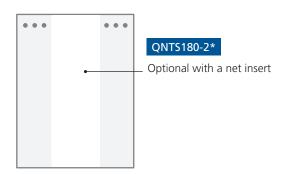

# Face Mask QNTS109-2\*

Suitable for the open face hood, with press studs for attaching to the hood

Universal size

Press studs for width adjustment